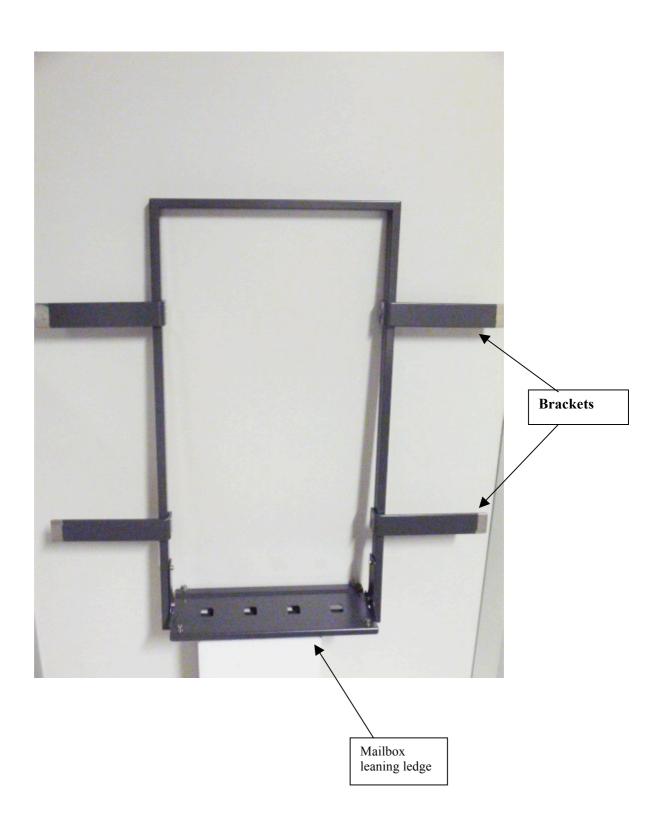

## MOUNTING INSTRUCTIONS LARGE RECESSED FRAME cod. EB F04

To be used for Entry Box SPACE BACK and TOWER BACK only

To be used for fixing the mailbox in a niche realized in a wall or in the fence.

- 1. Determine the desired application area on the wall or iron fence. Realize a niche through this area of approximately 44 cm in width and 80 cm in height to fully insert the frame and fix the 4 side brackets which must be walled or welded to the structure of the sourranding railings. If the brackets are too long, cut it accordingly.
- 2. Once the niche is ready, fix the 4 brackets on the side to to the frame through the 3 supplied screws M5 using, tighten with the supplied hex key.
- 3. Set the frame in the niche fixing the brackets walled or welded to the railings of the fence.
- 4. Remove the 4 screws from the ledge, insert the mailbox into the frame compartment leaning it on the ledge, open the rear door and fasten the mailbox inside with 4 M5 screws using the key supplied.
- 5. Close the rear door. Your mailbox is ready to use.